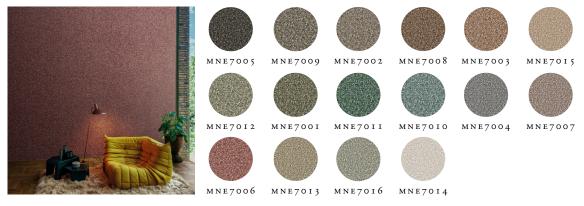

## MOONSTONE

MIXED-SIZED MICA

NB: The portrayed colours may differ from reality.

References M N E 7 Composition: mixed-sized mica Weight: ± 390g/m<sup>2</sup> (11.5 g/sq yd)

0 cm 0″

Pattern repeat

is 0 cm (0") and

the design does

not need to be matched.

Width of the wallcovering.

Sold by the

metre/yard.

No minimum.

eco

Ecological.